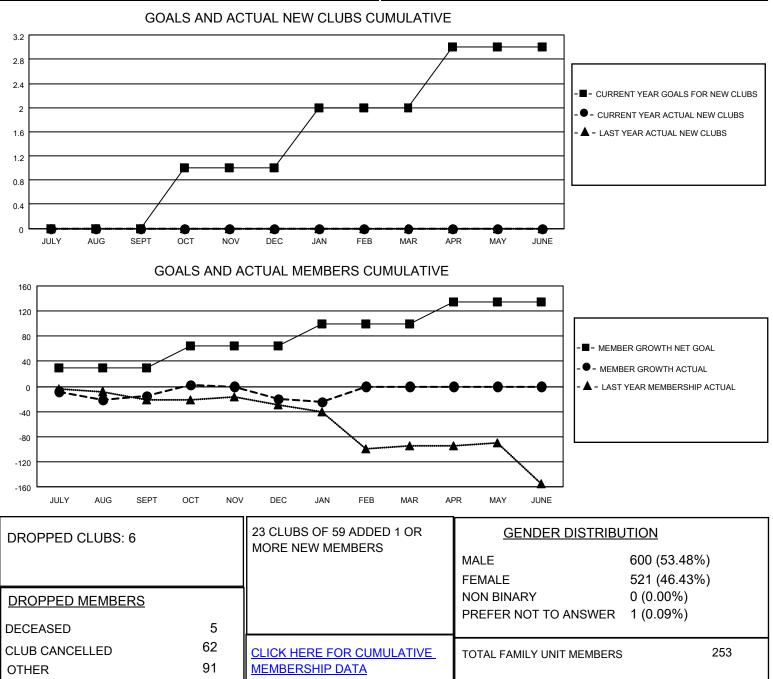

## LOCATION CALIFORNIA

District 4 L3

Results as of: 1/31/2022

| Clubs                 |               |           |               | Members               |                        |                         |                                                    |
|-----------------------|---------------|-----------|---------------|-----------------------|------------------------|-------------------------|----------------------------------------------------|
| RESULTS FOR 2021-2022 |               |           |               | RESULTS FOR 2021-2022 |                        |                         |                                                    |
| QUARTER               | NEW CLUB GOAL | NEW CLUBS | DROPPED CLUBS | QUARTER               | BER GROWTH NET<br>GOAL | MEMBER GROWTH<br>ACTUAL | DROPPED<br>MEMBERS ACTUAL<br>(including transfers) |
| JULY/AUG/SEPT         | 0             | 0         | 1             | JULY/AUG/SEPT         | 30                     | 81                      | 58                                                 |
| OCT/NOV/DEC           | 1             | 0         | 5             | OCT/NOV/DEC           | 35                     | 80                      | 81                                                 |
| JAN/FEB/MAR           | 1             | 0         | 0             | JAN/FEB/MAR           | 35                     | 26                      | 18                                                 |
| APR/MAY/JUNE          | 1             | 0         | 0             | APR/MAY/JUNE          | 35                     | 0                       | 0                                                  |